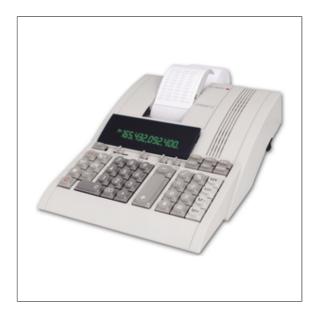

## **Printing Desktop Calculator, Model CPD 5212**

- 12-digit, printing desktop calculator
- New version with profit margin calculation (cost-sell-margin)
- Printing speed: 4.1 lines/second
- Print colour: Balck/Red
- Print medium: Ribbon
- 12-digit fluorescent display
- · Mechanical printer mechanism
- Euro currency conversion

- 11 exchange rates are programmed
- 5 exchange rates can be individually programmed
- Tax calculations
- Memory calculations (subtotal, total, subtraction, addition)
- · Selector switch for display/print/item counter
- Selector switch for currency/tax
- · Selector switch for rounding
- · Selector switch for decimal setting
- Subtotal, total
- Sign change
- · Percent, delta percent
- · Delete last digit
- Square root calculation
- Non-add key for numbers or date entry
- Dimensions: 220 x 290 x 90 mm
- Weight: 1.6 kg